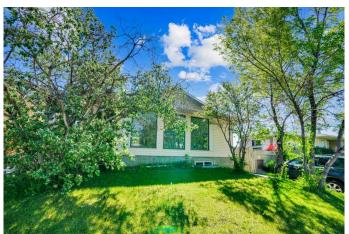

#### \$674,900

6 Bedroom, 3.00 Bathroom, 1,381 sqft Residential on 0.12 Acres

Whitehorn, Calgary, Alberta

Located in the Extremely desirable community of WHITEHORN. This renovated Bungalow, with open concept, is ready for a new family. New Kitchen, with upgraded cabinets and Quartz countertops and stainless steel appliances. Freshly paint and new Flooring throughout the house. New Tubs, New plumbing and New Decora switches. 3 bedrooms on the main floor, including a large Primary bedroom with a 2 pc, the Lower level offers side entrance, and is completed with a suite (illegal) offering 3 additional bedrooms. Walking distance to school, shopiing and transporation. Oversized Detached Double Garage and Back Ally.

#### **Exterior**

Exterior Features Playground

Lot Description Rectangular Lot, Back Lane, Back Yard, Landscaped

Roof Asphalt Shingle

Construction Vinyl Siding, Wood Frame

Foundation Poured Concrete