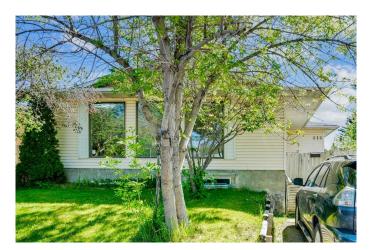

#### \$674,900

6 Bedroom, 3.00 Bathroom, 1,381 sqft Residential on 0.12 Acres

Whitehorn, Calgary, Alberta

Located in the Extremely desirable community of WHITEHORN. This renovated Bungalow, with open concept, is ready for a new family. New Kitchen, with upgraded cabinets and Quartz countertops and stainless steel appliances. Freshly paint and new Flooring throughout the house. New Tubs, New plumbing and New Decora switches. 3 bedrooms on the main floor, including a large Primary bedroom with a 2 pc, the Lower level offers side entrance, and is completed with a suite (illegal) offering 3 additional bedrooms. Walking distance to school, shopiing and transporation. Oversized Detached Double Garage and Back Ally.

Year Built 1975

Type Residential

Sub-Type Detached

Style Bungalow

Status Active

#### **Exterior**

Exterior Features Playground

Lot Description Rectangular Lot, Back Lane, Back Yard, Landscaped

Roof Asphalt Shingle

Construction Vinyl Siding, Wood Frame

Foundation Poured Concrete