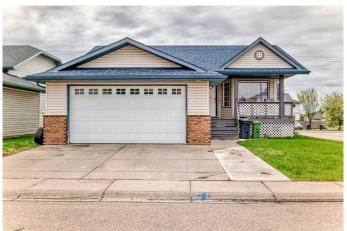

## \$600,000

5 Bedroom, 3.00 Bathroom, 1,283 sqft Residential on 0.14 Acres

Maplewood., Strathmore, Alberta

NEW ROOF, SIDING, EAVESTROUGH. AIR CONDITIONED. Great Corner Lot. Lots of Off-Street Parking. Cul-de-sac Location. Property is Expansive Not Expensive. Potential Plus. Central Air Conditioned.5 Bedrooms. 3 Bathrooms. 2 Laundry Areas Up/Dow. Fully Developed. Fenced Yard. Pet Friendly. Hot Tub. Cement Pad in Backyard. Great for Basketball. Upper Deck 20 x 9. Lower Deck 28x18. Gas hook-up for the Barbeque. Covered Porch 16X5. Enjoy the Outdoor Space. South Backyard. Great Home for 2 families. Come See.

## **Exterior**

Exterior Features Private Yard

Lot Description Back Yard, Front Yard, Landscaped, Corner Lot, Cul-De-Sac, Low

Maintenance Landscape, Level

Roof Asphalt Shingle

Construction Vinyl Siding

Foundation Poured Concrete