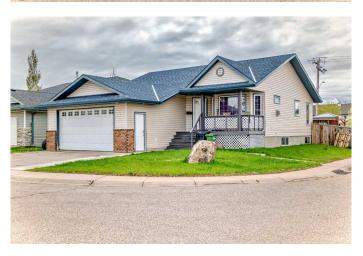

## \$600,000

5 Bedroom, 3.00 Bathroom, 1,283 sqft Residential on 0.14 Acres

Maplewood., Strathmore, Alberta

NEW ROOF, SIDING, EAVESTROUGH. AIR CONDITIONED. Great Corner Lot. Lots of Off-Street Parking. Cul-de-sac Location. Property is Expansive Not Expensive. Potential Plus. Central Air Conditioned.5 Bedrooms. 3 Bathrooms. 2 Laundry Areas Up/Dow. Fully Developed. Fenced Yard. Pet Friendly. Hot Tub. Cement Pad in Backyard. Great for Basketball. Upper Deck 20 x 9. Lower Deck 28x18. Gas hook-up for the Barbeque. Covered Porch 16X5. Enjoy the Outdoor Space. South Backyard. Great Home for 2 families. Come See.

## **Exterior**

Exterior Features Private Yard

Lot Description Back Yard, Front Yard, Landscaped, Corner Lot, Cul-De-Sac, Low

Maintenance Landscape, Level

Roof Asphalt Shingle

Construction Vinyl Siding

Foundation Poured Concrete