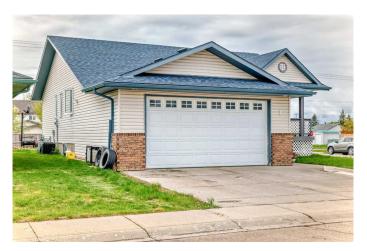

## \$600,000

5 Bedroom, 3.00 Bathroom, 1,283 sqft Residential on 0.14 Acres

Maplewood., Strathmore, Alberta

NEW ROOF, SIDING, EAVESTROUGH. AIR CONDITIONED. Great Corner Lot. Lots of Off-Street Parking. Cul-de-sac Location. Property is Expansive Not Expensive. Potential Plus. Central Air Conditioned.5 Bedrooms. 3 Bathrooms. 2 Laundry Areas Up/Dow. Fully Developed. Fenced Yard. Pet Friendly. Hot Tub. Cement Pad in Backyard. Great for Basketball. Upper Deck 20 x 9. Lower Deck 28x18. Gas hook-up for the Barbeque. Covered Porch 16X5. Enjoy the Outdoor Space. South Backyard. Great Home for 2 families. Come See.

## **Exterior**

Exterior Features Private Yard

Lot Description Back Yard, Front Yard, Landscaped, Corner Lot, Cul-De-Sac, Low

Maintenance Landscape, Level

Roof Asphalt Shingle

Construction Vinyl Siding

Foundation Poured Concrete