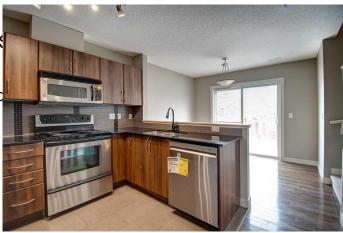

#### \$385,000

2 Bedroom, 3.00 Bathroom, 1,207 sqft Residential on 0.00 Acres

Chaparral, Calgary, Alberta

Welcome home to this bright, two bedroom, two and a half bathroom townhome condo in the beautiful community of Chaparral. Part of the Chorus at Chaparral Ridge, this complex is well managed and awaiting its next family. On the main level, you will find a gracious upgraded kitchen with stainless steel appliances, granite counters, and plenty of preparation space, large dining area and a specious separate living room.

## Interior

| Interior Features | Closet Organizers, Open Floorplan, Pantry, Granite Counters, Vinyl Windows                           |
|-------------------|------------------------------------------------------------------------------------------------------|
| Appliances        | Dishwasher, Electric Stove, Microwave Hood Fan, Refrigerator, Washer/Dryer Stacked, Window Coverings |
| Heating           | Forced Air                                                                                           |
| Cooling           | None                                                                                                 |
| Basement          | None                                                                                                 |