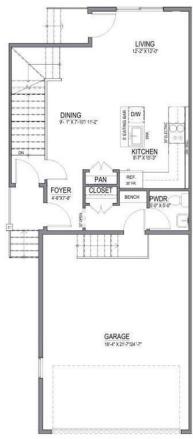

## \$525,000

3 Bedroom, 3.00 Bathroom, 1,313 sqft Residential on 0.06 Acres

NONE, Chestermere, Alberta

Welcome to this Brand new home built by award winning builder, Prominent Homes, in the Brand New Community of Waterford! This Beautiful townhouse has NO CONDO FEES and features 3 Bedrooms and 2 and half Bathrooms and Double Attached Garage and includes NEW Blinds. THE MAIN floor also features a Gorgeous Kitchen that has an Island, Dining Nook, and Living Room. THE UPPER floor has 3 Bedrooms including a Large Primary Bedroom with a walk in closet and 4 piece Ensuite and Laundry It also has Alberta New Home Warranty. Possession is June 2025. Call to book your private showing today!