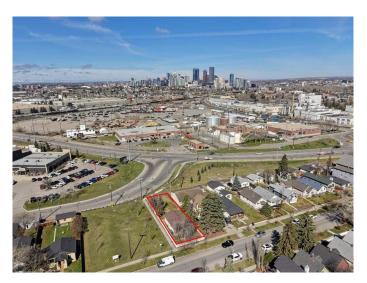

## \$559,000

2 Bedroom, 1.00 Bathroom, 926 sqft Residential on 0.11 Acres

Inglewood, Calgary, Alberta

\*\*OPEN HOUSE Sat May 3 from 2:00pm-3:30pm\*\* Downtown skyline views from this 37.5' x 130' zoned R-CG property. Located on a very quiet street in Inglewood, walking distance to the school, with a spacious and sunny west facing backyard. Charming bungalow with large kitchen, plenty of cabinets, large counter, laminate flooring in the living room and in the 2 bedrooms. Bathroom with tile flooring. Formal dining room also has laminate flooring and a large window. Huge living room with corner windows make this house extra bright! Generous sized storage / laundry room. Fully fenced property. Many updates to this house over the years including the furnace, roof shingles, laundry addition, updated electrical panel, paint, light fixtures, flooring, and plumbing fixtures.

## **Community Information**

Address 2235 15a Street Se

Subdivision Inglewood

City Calgary
County Calgary
Province Alberta
Postal Code T2G 3N2

**Amenities** 

Parking None

Interior

Interior Features See Remarks