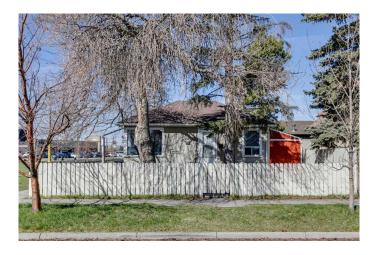

## \$559,000

2 Bedroom, 1.00 Bathroom, 926 sqft Residential on 0.11 Acres

Inglewood, Calgary, Alberta

\*\*OPEN HOUSE Sat May 3 from 2:00pm-3:30pm\*\* Downtown skyline views from this 37.5' x 130' zoned R-CG property. Located on a very quiet street in Inglewood, walking distance to the school, with a spacious and sunny west facing backyard. Charming bungalow with large kitchen, plenty of cabinets, large counter, laminate flooring in the living room and in the 2 bedrooms. Bathroom with tile flooring. Formal dining room also has laminate flooring and a large window. Huge living room with corner windows make this house extra bright! Generous sized storage / laundry room. Fully fenced property. Many updates to this house over the years including the furnace, roof shingles, laundry addition, updated electrical panel, paint, light fixtures, flooring, and plumbing fixtures.