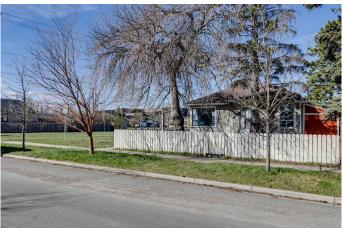

## \$559,000

2 Bedroom, 1.00 Bathroom, 926 sqft Residential on 0.11 Acres

Inglewood, Calgary, Alberta

\*\*OPEN HOUSE Sat May 3 from 2:00pm-3:30pm\*\* Downtown skyline views from this 37.5' x 130' zoned R-CG property. Located on a very quiet street in Inglewood, walking distance to the school, with a spacious and sunny west facing backyard. Charming bungalow with large kitchen, plenty of cabinets, large counter, laminate flooring in the living room and in the 2 bedrooms. Bathroom with tile flooring. Formal dining room also has laminate flooring and a large window. Huge living room with corner windows make this house extra bright! Generous sized storage / laundry room. Fully fenced property. Many updates to this house over the years including the furnace, roof shingles, laundry addition, updated electrical panel, paint, light fixtures, flooring, and plumbing fixtures.