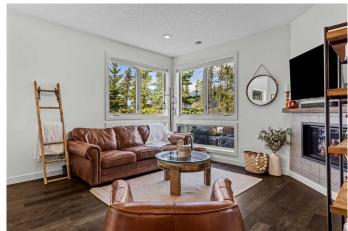

### \$924,000

2 Bedroom, 3.00 Bathroom, 1,272 sqft Residential on 0.00 Acres

Three Sisters, Canmore, Alberta

Welcome to this exclusive end-unit townhome nestled within the prestigious Three Sisters Mountain Village â€" a serene retreat that balances upscale design with a warm, inviting comfort. Boasting over 1,200 square feet of thoughtfully designed living space, this home delivers an effortless blend of natural beauty and modern luxury. Step inside to discover two private bedrooms, each enhanced with its own spa-like ensuite. The primary corner suite is a true sanctuary: expansive, floor-to-ceiling windows frame breathtaking mountain vistas, while a sophisticated 3-piece ensuite and a generous walk-in closet elevate the experience. The second bedroom offers its own private patio overlooking a lush, forested setting and sweeping mountain viewsâ€"a peaceful escape enhanced by a stylish 4-piece ensuite and ample storage in its walk-in closet. The heart of this home is the open-concept kitchen and living area, where upgraded stainless steel appliances and elegant quartz countertops set the stage for culinary adventures and memorable gatherings. The kitchen seamlessly integrates with the living space, enhanced by hardwood flooring throughout the main floor and the warmth of a tile-surrounded fireplace that invites cozy evenings by the glow of dancing flames. A unique feature of this townhome is its dual outdoor retreats. The sunken patio off the dining area overlooks a quiet green space, presenting a perfect setting for alfresco dining

or unwinding with incredible mountain views. A second private patio off the second bedroom provides an inviting space to savour the fresh mountain air and watch nature's colours shift throughout the day.