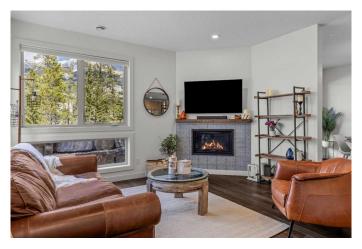

### \$924,000

2 Bedroom, 3.00 Bathroom, 1,272 sqft Residential on 0.00 Acres

Three Sisters, Canmore, Alberta

Welcome to this exclusive end-unit townhome nestled within the prestigious Three Sisters Mountain Village â€" a serene retreat that balances upscale design with a warm, inviting comfort. Boasting over 1,200 square feet of thoughtfully designed living space, this home delivers an effortless blend of natural beauty and modern luxury. Step inside to discover two private bedrooms, each enhanced with its own spa-like ensuite. The primary corner suite is a true sanctuary: expansive, floor-to-ceiling windows frame breathtaking mountain vistas, while a sophisticated 3-piece ensuite and a generous walk-in closet elevate the experience. The second bedroom offers its own private patio overlooking a lush, forested setting and sweeping mountain viewsâ€"a peaceful escape enhanced by a stylish 4-piece ensuite and ample storage in its walk-in closet. The heart of this home is the open-concept kitchen and living area, where upgraded stainless steel appliances and elegant quartz countertops set the stage for culinary adventures and memorable gatherings. The kitchen seamlessly integrates with the living space, enhanced by hardwood flooring throughout the main floor and the warmth of a tile-surrounded fireplace that invites cozy evenings by the glow of dancing flames. A unique feature of this townhome is its dual outdoor retreats. The sunken patio off the dining area overlooks a quiet green space, presenting a perfect setting for alfresco dining

# of Fireplaces 1

Fireplaces Gas, Living Room

Basement None

#### **Exterior**

Exterior Features Balcony, Barbecue, BBQ gas line

Lot Description Other

Roof Asphalt Shingle

Construction Wood Frame, Composite Siding, Stone

Foundation Poured Concrete