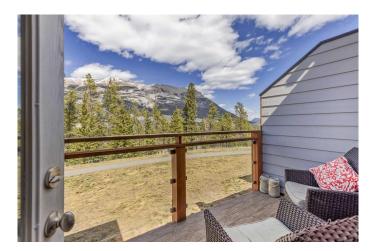

or unwinding with incredible mountain views. A second private patio off the second bedroom provides an inviting space to savour the fresh mountain air and watch nature's colours shift throughout the day.

#### **Exterior**

Exterior Features Balcony, Barbecue, BBQ gas line

Lot Description Other

Roof Asphalt Shingle

Construction Wood Frame, Composite Siding, Stone

Foundation Poured Concrete