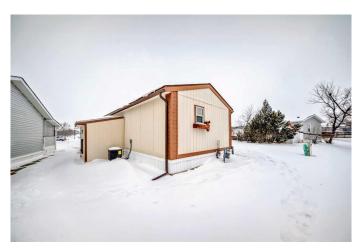

### \$210,000

3 Bedroom, 2.00 Bathroom, 1,218 sqft Mobile on 0.00 Acres

Ranch Estates, Strathmore, Alberta

Move In Now. Immediate Possession. Main Floor Living at Best. All Decked Out. Prime Location. Overlooks the Soccer Fields and Green Space. Backyard East Exposure. Morning Sun. Open Views. Shed Included. Central Air Conditioner and Furnace New. Retirement Community of Choice . Pet Friendly with Board Approval. Covered Deck 33x 10. Back Patio 13x10

#### **Exterior**

Roof Asphalt Shingle