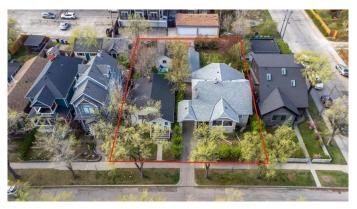

### \$1,300,000

3 Bedroom, 2.00 Bathroom, 1,160 sqft Residential on 0.15 Acres

Sunalta, Calgary, Alberta

Prime Land Assembly Opportunity in Calgary's Sought-After Inner City Neighbourhood SUNALTA – 11,388 SQ.FT of Total Land!

Welcome to 1633 & 1635 13th Avenue SW – an exceptional opportunity to acquire two well-maintained, very liveable homes on a combined 11,388 sq ft of land, right in the heart of Calgary's vibrant Sunalta community. This rare offering presents immediate rental income potential while unlocking long-term development value under the flexible H-GO (Housing â€" Grade-Oriented) zoning, which has the possibility to support up to 8 three-story townhomes with legal suites. 1635 13 Avenue is a very well maintained and large bungalow, with the potential to be a killer long-term rental! The house has been recently painted and updated with fresh luxury vinyl plank! Both properties are currently occupied and in very liveable condition, offering strong holding value for investors and developers alike, while you wait to develop. The generous lot size and central location make this an ideal canvas for your next infill development. This is an extremely rare opportunity for builders and investors.

Situated on a quiet, tree-lined street, this location offers a perfect blend of peaceful residential living and unbeatable urban convenience. Just steps away, you'll find Calgary's iconic 17th Avenue â€" packed with trendy restaurants, cafés, bars,