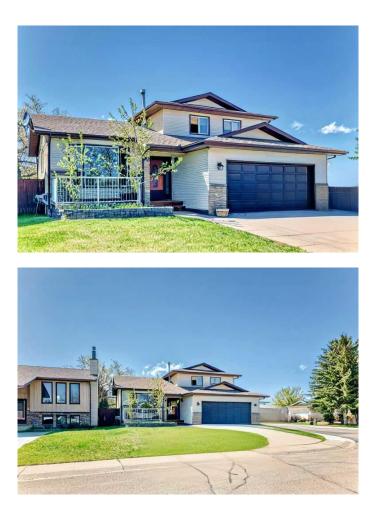

# \$399,900 - 37 Grote Crescent, Red Deer

MLS® #A2219629

#### \$399,900

4 Bedroom, 3.00 Bathroom, 1,783 sqft Residential on 0.13 Acres

Glendale, Red Deer, Alberta

Tucked into a good, mature neighborhood on a large, fully fenced lot, this value-packed family home offers space, upgrades, and endless potential. Recent improvements include vinyl windows, a high-efficiency furnace, newer hot water tank, and a steam shower. The bright main level features a large living and dining area, while the kitchen impresses with maple cabinets, custom tile, stainless steel appliances, and a designer sink. The primary suite offers a jetted tub ensuite, a walk-in closet with an organizer, and a private balcony overlooking the beautifully landscaped yard. Six-foot garden doors lead to a covered 12x16 cedar deck â€" ideal for relaxing or entertaining. Downstairs, the fully finished basement adds a wet bar, office, den (or extra bedrooms), and generous storage. The backyard is a dream with cedar fencing, RV parking, and space for a hot tub or playset. Close to schools, transit, and amenities â€" this home is ready for its next chapter

| Acres      | 0.13          |
|------------|---------------|
| Year Built | 1987          |
| Туре       | Residential   |
| Sub-Type   | Detached      |
| Style      | 4 Level Split |
| Status     | Active        |