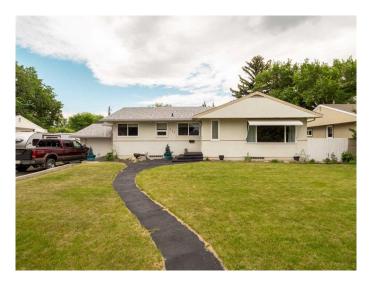

## \$450,000

5 Bedroom, 2.00 Bathroom, 1,294 sqft Residential on 0.21 Acres

Glendale, Lethbridge, Alberta

Nestled on a spacious 9,186 sq ft lot, this charming 1952 bungalow offers a rare combination of classic character and prime locationâ€"just steps from scenic Henderson Park with its trails, playgrounds, and outdoor pool. The home features 3 bedrooms up, 2 bedrooms down, and 2 full bathrooms, making it ideal for families or those needing extra space. Recent updates include a new furnace (2024), water heater (2023), and roof (2020), ensuring comfort and peace of mind. The property also offers ample parking in both the front and back, plus a single attached garage. Enjoy a lush, private yard perfect for entertaining, gardening, or future expansion. Whether you're a first-time buyer, investor, or looking to build your dream home, this property delivers incredible potential in a sought-after neighborhood.