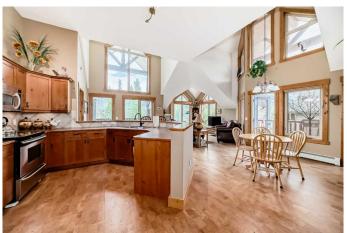

## \$759,900

2 Bedroom, 2.00 Bathroom, 1,243 sqft Residential on 0.00 Acres

Three Sisters, Canmore, Alberta

Visit REALTOR® website for additional information. Discover one of the finest homes in the complexâ€"this top-floor corner penthouse offers 1,243 sq ft of open-concept living with soaring ceilings, oversized windows, and two spacious primary suites with private ensuites. Enjoy two private decks overlooking peaceful wooded greenspace, just steps from the Bow River. Located in a sought-after adult community, residents have access to a clubhouse with a pool, hot tubs, sauna, steam room, gym, theatre, event space, and games room. Titled underground parking and a secure storage locker complete this low-maintenance mountain retreat.

#### Interior

Interior Features High Ceilings, Open Floorplan, Vaulted Ceiling(s)

Appliances Dishwasher, Dryer, Freezer, Garburator, Microwave, Range,

Refrigerator, Washer

Heating Baseboard

Cooling None
Fireplace Yes
# of Fireplaces 1