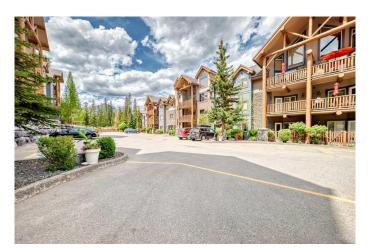

## \$759,900

2 Bedroom, 2.00 Bathroom, 1,243 sqft Residential on 0.00 Acres

Three Sisters, Canmore, Alberta

Visit REALTOR® website for additional information. Discover one of the finest homes in the complexâ€"this top-floor corner penthouse offers 1,243 sq ft of open-concept living with soaring ceilings, oversized windows, and two spacious primary suites with private ensuites. Enjoy two private decks overlooking peaceful wooded greenspace, just steps from the Bow River. Located in a sought-after adult community, residents have access to a clubhouse with a pool, hot tubs, sauna, steam room, gym, theatre, event space, and games room. Titled underground parking and a secure storage locker complete this low-maintenance mountain retreat.

#### Interior

Interior Features High Ceilings, Open Floorplan, Vaulted Ceiling(s)

Appliances Dishwasher, Dryer, Freezer, Garburator, Microwave, Range,

Refrigerator, Washer

Heating Baseboard

Cooling None
Fireplace Yes
# of Fireplaces 1